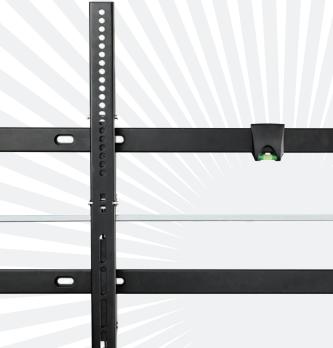

### **FEATURES AND**

**BENEFITS** LOW PROFILE DESIGN Places TV just 43mm from wall to give an ultra slim-line appearance

NON-SLIP TILT MECHANISM A patent pending mechanism. Easy tilt systems for multi platform viewing

#### INTERGRATED BUBBLE LEVEL Easy DIY installation with the buit in bubble level

SAFET DEVICE Keeps TV secured

FINISH Black